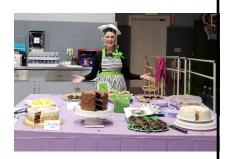

Well, spring has certainly sprung; plants we haven't seen for a while are appearing, the weather is warmer AND we're on daylight savings.

March 2 was our second annual "BAKE OFF" with DJ, Susan "Sparkles" Dodge. Once again our bakers outdid themselves .. the entries were delicious, and the judges had a hard time choosing the winners. Prizes were .. 1st: \$50 TJ gift card; 2nd: \$40 TJ gift card; 3rd: \$30 TJ gift card, and the runners up received a CQ's gift card, so everyone was a winner. Check out page 4 for the entrants and winners. I happened to overhear someone saying that the competition wasn't very well organized, so if anyone has any suggestions for improvement, please see me and I'll be only too happy to listen and take notes.

# THE STRAIGHT SHOOTER MAY-JUNE 2019 PAGE 4

MARCH 2 "Bake Off"

To see all of these pictures, and more, in color visit our Web Site! Countryquicksteppers.org