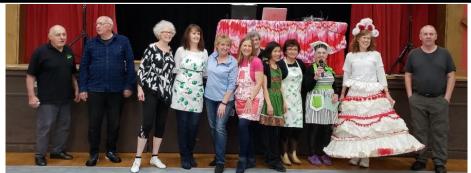

Well, spring has certainly sprung; plants we haven't seen for a while are appearing, the weather is warmer AND we're on daylight savings.

March 2 was our second annual "BAKE OFF" with DJ, Susan "Sparkles" Dodge. Once again our bakers outdid themselves .. the entries were delicious, and the judges had a hard time choosing the winners. Prizes were .. 1st: \$50 TJ gift card; 2nd: \$40 TJ gift card; 3rd: \$30 TJ gift card, and the runners up received a CQ's gift card, so everyone was a winner. Check out page 4 for the entrants and winners. I happened to overhear someone saying that the competition wasn't very well organized, so if anyone has any suggestions for improvement, please see me and I'll be only too happy to listen and take notes.

# THE STRAIGHT SHOOTER MAY-JUNE 2019 PAGE 4

MARCH 2 "Bake Off"

To see all of these pictures, and more, in color visit our Web Site! Countryquicksteppers.org