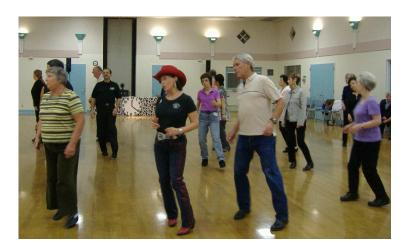

"Turn Back the Clock" was our November 6 dance, with the DJ Duke, GARY Clayton, and what a great job he did keeping the 60 plus dancers happy on the dance floor, and he managed to get in a subtle "short" comment ... shucks, I think he likes me. Of course we all like Gary.

#### PAGE 5

Nov 6 was our "Turn Back the Clock" dance with Gary Clyton