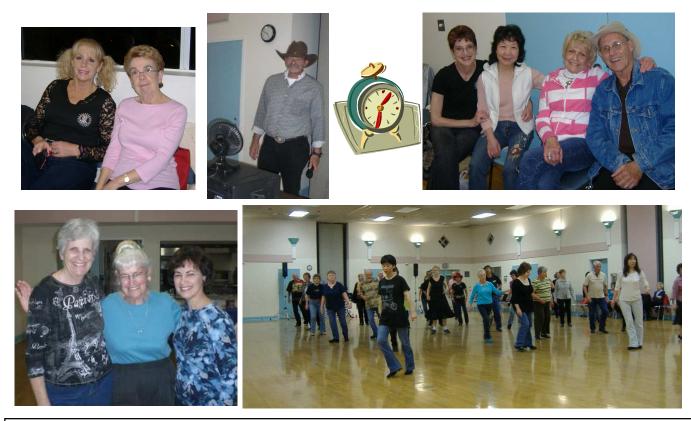

#### PAGE 4

Oct 30th was Our Halloween Dance with Evelyn Khinoo

Puzzle Answer-the correct order is: g, m, d, l, b, n, l, e, h, a, k, c, f, j.

#### PAGE 5

Nov 6 was our "Turn Back the Clock" dance with Gary Clyton