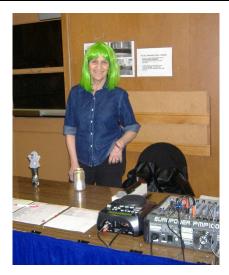

| s Corners<br>Grange<br>ablo<br>lle<br>t Friday<br>urday<br>0 pm                                                       | DJs-Tina Beare &<br>Jeanette Fe<br>San Bruno Senior<br>1555 Crystal Springs<br>San Bruno<br>1:00 to 4:00 pm<br>skybearmom@att.ne                                                                                                                                                                     | DJs-Tina Beare &<br>Jeanette Feinberg<br>San Bruno Senior Center<br>1555 Crystal Springs<br>San Bruno<br>1:00 to 4:00 pm<br>skybearmom@att.net       |                                                                                                            | sletter in Color<br>and a state of the state o |

#### DECEMBER 2010

#### PAGE 4







Oct 30th was Our Halloween Dance with Evelyn Khinoo











Puzzle Answer-the correct order is: g, m, d, l, b, n, l, e, h, a, k, c, f, j.

#### **DECEMBER 2010**

#### PAGE 5





Nov 6 was our "Turn Back the Clock" dance with Gary Clyton



#### Report from the Vegas Dance Explosion!

If the floor seemed a little empty at the November 20th dance, it was because there was a large group of Quicksteppers attending the dance event in Las Vegas. The event was attended by over 750 dancers, from 43 different states, and 14 countries. The theme this year was "Sleepless in Las Vegas-Dancing 'Til Dawn".....very appropriate! There were workshops all day in 4 different rooms, and open dancing every evening, as late as anyone wanted to stay. The highlight for us Quicksteppers was when our own L