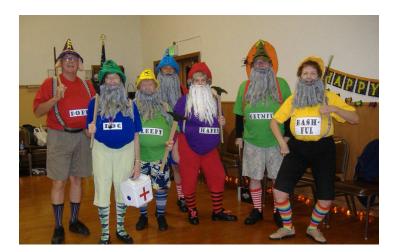

#### PAGE 4

Oct 30th was Our Halloween Dance with Evelyn Khinoo

Puzzle Answer-the correct order is: g, m, d, l, b, n, l, e, h, a, k, c, f, j.