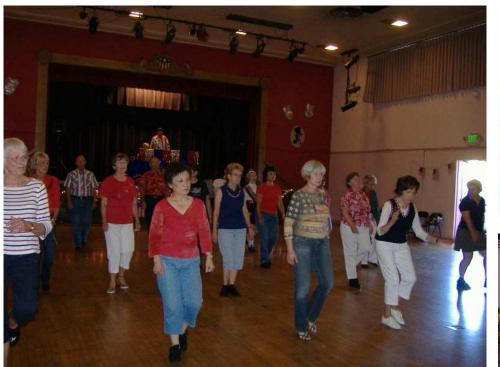

### A Note From Anni:

Anni Wunderlich, President

Hi Everyone:

Hard to believe that we're more than halfway through the year.

[uly 19 was our "Hawaiian Hustle" with guest D] CLINT Qualls; it was great to have Clint back with us again, and he really did do a super job for the 80 plus dancers dressed Hawaiian attire. We were very fortunate to have a special performance by "The Gracious Ladies" from the Hula Halau Makalapua School in San Bruno. They did two

## E-Mail: quicksteppers@yahoo.com Website: countryquicksteppers.com

dances for us, "These Islands" and Keep Your Eyes on the Hands". Two of the "gracious la dies" are members of Quicksteppers, Tina Beare and Patricia O'Kane: how fortunate we are to have such talent in our club, thank you so much for sharing it with us.