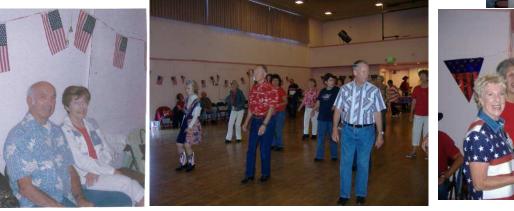

### A Note From Anni:

Anni Wunderlich, President

Hi Everyone:

Hard to believe that we're more than halfway through the year.

[uly 19 was our "Hawaiian Hustle" with guest D] CLINT Qualls; it was great to have Clint back with us again, and he really did do a super job for the 80 plus dancers dressed Hawaiian attire. We were very fortunate to have a special performance by "The Gracious Ladies" from the Hula Halau Makalapua School in San Bruno. They did two

## E-Mail: quicksteppers@yahoo.com Website: countryquicksteppers.com

dances for us, "These Islands" and Keep Your Eyes on the Hands". Two of the "gracious la dies" are members of Quicksteppers, Tina Beare and Patricia O'Kane: how fortunate we are to have such talent in our club, thank you so much for sharing it with us.

I made an announcement that night—after all these years I became an American Citizen on Tuesday, July 15 and my dear friend, Lorraine Kurtela (Mumsie) made a surprise strawberry cream cake in my honor; on top was an American flag, and the words "Congrats to Anni". Thank you Mumsie, I love you.