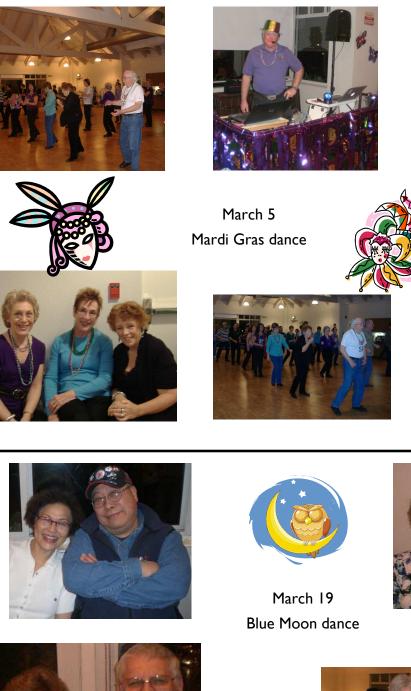

During March, both of our dances were held at the "Complex" and did you notice that the weather was not in our favor. The March 5 Mardi Gras theme dance, with DJs Mike & Joyce, was attended by a hearty crowd with many dancers wearing their colorful necklaces and masks. During the evening board members received some very positive comments about the pleasant environment, the good floor and especially the closeness and cleanliness of the restrooms.

Due to the ugly weather on March 19, there was no "Blue Moon" visible for the dance at the "Complex". A dedicated group of dancers braved the wind and rain to dance to tunes selected by Neil "The King" Hale, who had struggled in the wind and rain to